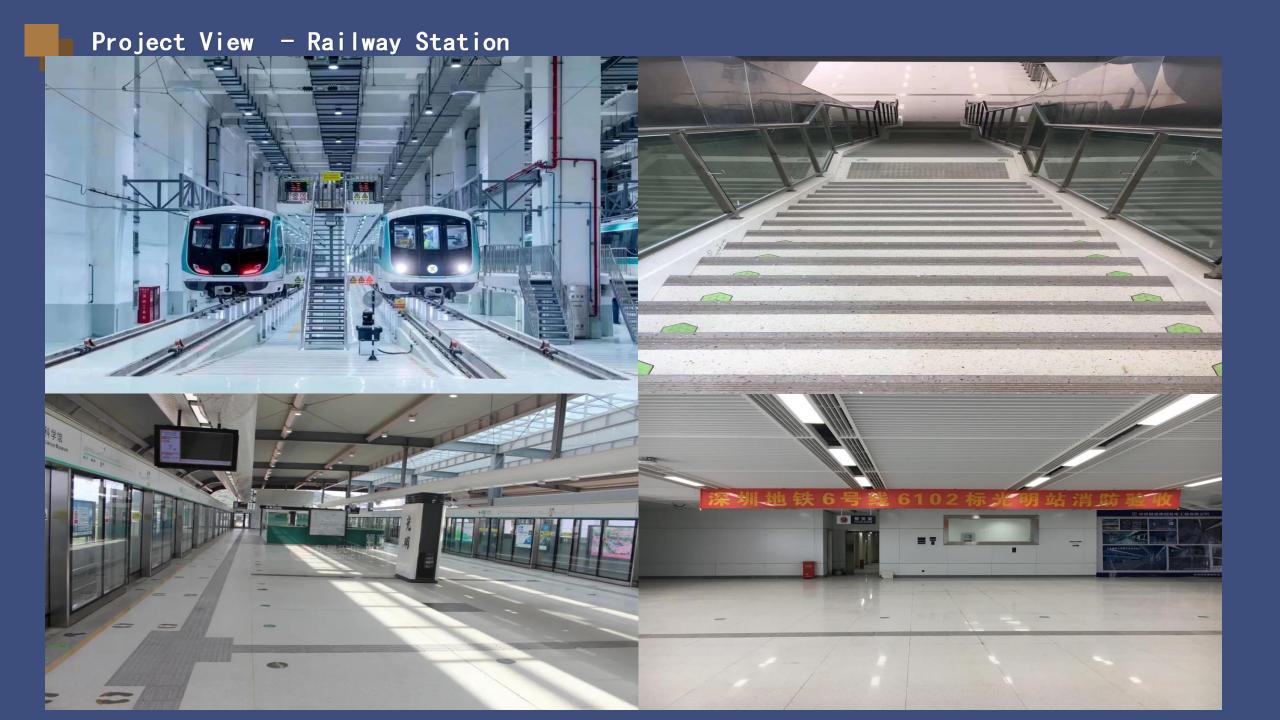

### Fireplace and Strips

Surface Finishing

Project View - Theater

Project View - Office Building