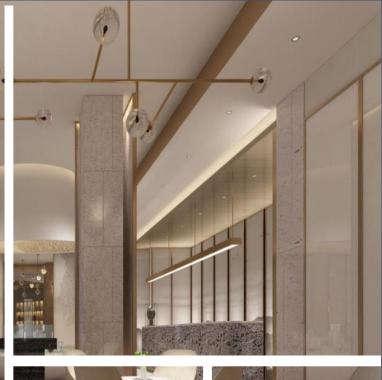

# TERRAZZO

We are dedicated to provide excellent customer service and greatly value your continued business. Please feel free to contact us if you have any further questions.

**Main Raw Materials:** *natural stone scraps & cement* 

**Standard Block Sizes**: 2400x1600x900mm & 3200x1600x750mm &2700x1800x900mm

**Standard Slab Sizes**: 2400x1600x20mm & 3200x1600x20mm & 2700x1800x20mm

**Tips:** our terrazzo is suitable for indoor, outdoor, countertops, sinks, fireplaces, pillars railings, etc.









# Processing Program



low energy consumption, no pollution, zero emission, energy conservation and emission reduction, green environmental protection

# 引进意大利技术

致密性高/吸水率低/性能稳定



Water Absorption 吸水率1.33 % 等级:W1



Apparent Density 表观密度2554kg/m³



Freeze and Thaw Resistance 抗冻性 ( 冻融循环后的弯曲强度 ) 11.0MPa KMf25: 84.0



Slip Resistance 防滑性SRV干燥:50 SRV浸湿:9



Flexural Strength 弯曲强度13.1MPa 等级:F1



Abrasion Resistance 耐磨性44.2mm 等级:F1



Reaction Fire 防火测试:燃烧性能等级:A1fl



Compressive Strength 抗压强度: 122MPa

























#### Colors to choose



#### Colors to choose



#### Colors to choose



## Project Carving







#### Table and Sink



Mosaic tiles (reference only, welcome for any customized designs)



### Fireplace and Strips







Surface Finishing





Project View -