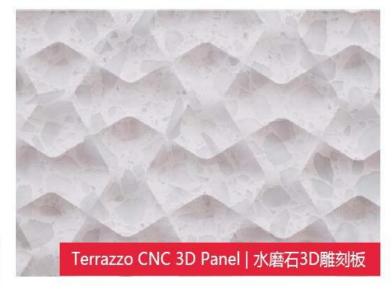

* 

**Standard Block Sizes**: 2400x1600x900mm & 3200x1600x750mm &2700x1800x900mm

**Standard Slab Sizes**: 2400x1600x20mm & 3200x1600x20mm & 2700x1800x20mm

**Tips:** our terrazzo is suitable for indoor, outdoor, countertops, sinks, fireplaces, pillars railings, etc.









# Processing Program



low energy consumption, no pollution, zero emission, energy conservation and emission reduction, green environmental protection

# 引进意大利技术

致密性高/吸水率低/性能稳定



Water Absorption 吸水率1.33 % 等级:W1



Apparent Density 表观密度2554kg/m³



Freeze and Thaw Resistance 抗冻性 ( 冻融循环后的弯曲强度 ) 11.0MPa KMf25: 84.0



Slip Resistance 防滑性SRV干燥:50 SRV浸湿:9



Flexural Strength 弯曲强度13.1MPa 等级:F1



Abrasion Resistance 耐磨性44.2mm 等级:F1



Reaction Fire 防火测试:燃烧性能等级:A1fl



Compressive Strength 抗压强度: 122MPa

























#### Colors to choose



#### Colors to choose



#### Colors to choose



## Project Carving







#### Table and Sink



Mosaic tiles (reference only, welcome for any customized designs)



### Fireplace and Strips







Surface Finishing





Project View - Theater









Project View - Office Building









### Project View - Hotel Almeta









# HZX STONE



Contacts:

WhatsApp /Ph: 0086-13959299885

Email: info@hzxco.com