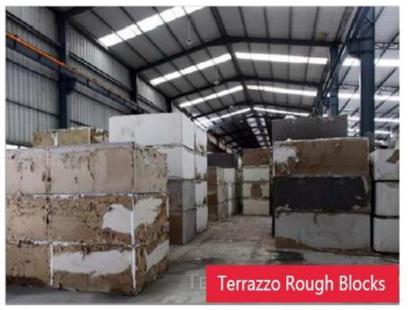

**Standard Block Sizes**: 2400x1600x900mm & 3200x1600x750mm &2700x1800x900mm

**Standard Slab Sizes**: 2400x1600x20mm & 3200x1600x20mm & 2700x1800x20mm

**Tips:** our terrazzo is suitable for indoor, outdoor, countertops, sinks, fireplaces, pillars railings, etc.