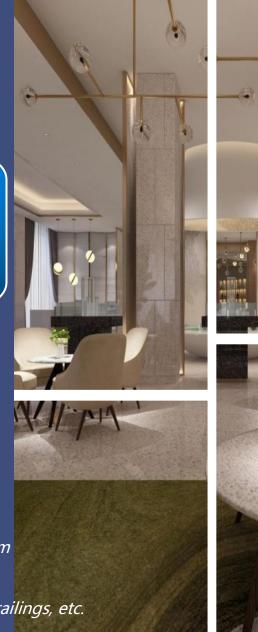

# TERRAZZO

We are dedicated to provide excellent customer service and greatly value your continued business. Please feel free to contact us if you have any further questions.

**Main Raw Materials:** *natural stone scraps & cement* 

**Standard Block Sizes**: 2400x1600x900mm & 3200x1600x750mm &2700x1800x900mm

**Standard Slab Sizes**: 2400x1600x20mm & 3200x1600x20mm & 2700x1800x20mm

**Tips:** our terrazzo is suitable for indoor, outdoor, countertops, sinks, fireplaces, pillars railings, etc.









# Processing Program



low energy consumption, no pollution, zero emission, energy conservation and emission reduction, green environmental protection

# 引进意大利技术

致密性高/吸水率低/性能稳定



Water Absorption 吸水率1.33 % 等级:W1



Apparent Density 表观密度2554kg/m³



Freeze and Thaw Resistance 抗冻性 ( 冻融循环后的弯曲强度 ) 11.0MPa KMf25: 84.0



Slip Resistance 防滑性SRV干燥:50 SRV浸湿:9



Flexural Strength 弯曲强度13.1MPa 等级:F1



Abrasion Resistance 耐磨性44.2mm 等级:F1



Reaction Fire 防火测试:燃烧性能等级:A1fl



Compressive Strength 抗压强度: 122MPa

























#### Colors to choose



#### Colors to choose



#### Colors to choose



## Project Carving







#### Table and Sink



Mosaic tiles (reference only, welcome for any customized designs)



### Fireplace and Strips







Surface Finishing





Project View