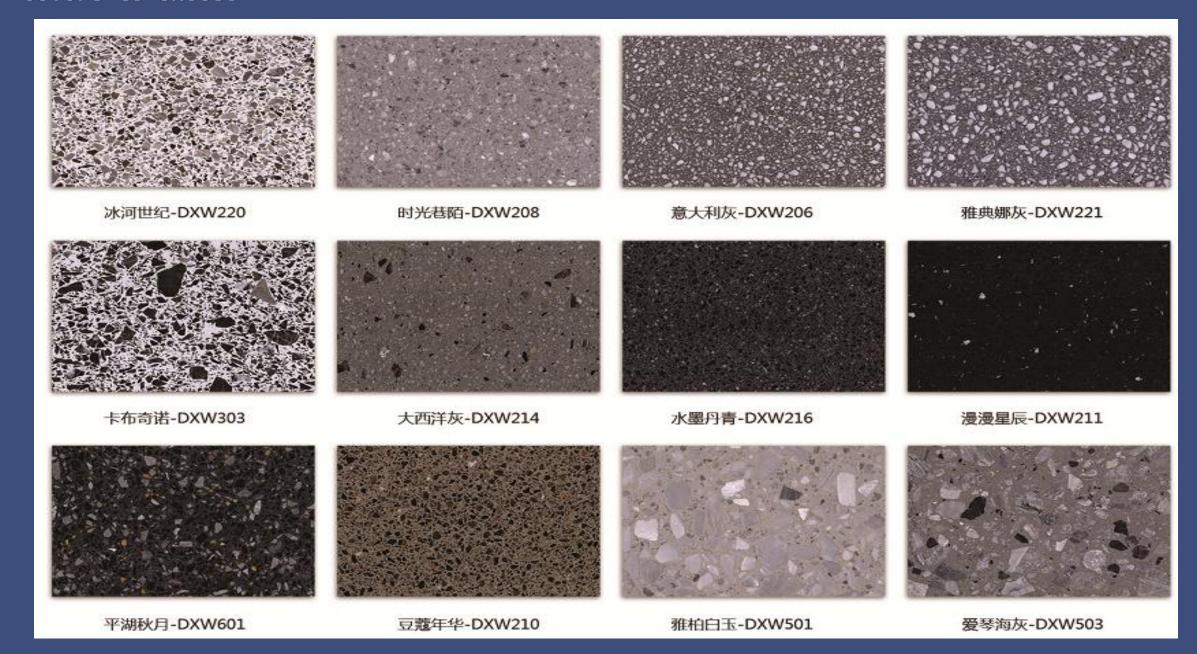

0x750mm &2700x1800x900mm

**Standard Slab Sizes**: 2400x1600x20mm & 3200x1600x20mm & 2700x1800x20mm

**Tips:** our terrazzo is suitable for indoor, outdoor, countertops, sinks, fireplaces, pillars railings, etc.









# Processing Program



low energy consumption, no pollution, zero emission, energy conservation and emission reduction, green environmental protection

# 引进意大利技术

致密性高/吸水率低/性能稳定



Water Absorption 吸水率1.33 % 等级:W1



Apparent Density 表观密度2554kg/m³



Freeze and Thaw Resistance 抗冻性 ( 冻融循环后的弯曲强度 ) 11.0MPa KMf25: 84.0



Slip Resistance 防滑性SRV干燥:50 SRV浸湿:9



Flexural Strength 弯曲强度13.1MPa 等级:F1



Abrasion Resistance 耐磨性44.2mm 等级:F1



Reaction Fire 防火测试:燃烧性能等级:A1fl



Compressive Strength 抗压强度: 122MPa

























#### Colors to choose



#### Colors to choose



#### Colors to choose



## Project Carving







#### Table and Sink



Mosaic tiles (reference only, welcome for any customized designs)



### Fireplace and Strips







Surface Finishing





Project View - Theater









Project View - Office Building









### Project View - Hotel Almeta









# HZX STONE



Contacts:

WhatsApp /Ph: 0086-13959299885

Email: info@hzxco.com