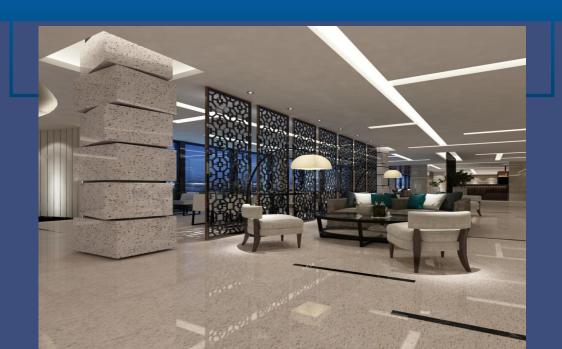

/性能稳定



Water Absorption 吸水率1.33 % 等级:W1



Apparent Density 表观密度2554kg/m³



Freeze and Thaw Resistance 抗冻性 ( 冻融循环后的弯曲强度 ) 11.0MPa KMf25: 84.0



Slip Resistance 防滑性SRV干燥:50 SRV浸湿:9



Flexural Strength 弯曲强度13.1MPa 等级:F1



Abrasion Resistance 耐磨性44.2mm 等级:F1



Reaction Fire 防火测试:燃烧性能等级:A1fl



Compressive Strength 抗压强度: 122MPa

























#### Colors to choose



#### Colors to choose



#### Colors to choose



## Project Carving







#### Table and Sink



Mosaic tiles (reference only, welcome for any customized designs)



### Fireplace and Strips







Surface Finishing





Project View - Theater









Project View - Office Building









### Project View - Hotel Almeta









# HZX STONE



Contacts:

WhatsApp /Ph: 0086-13959299885

Email: info@hzxco.com