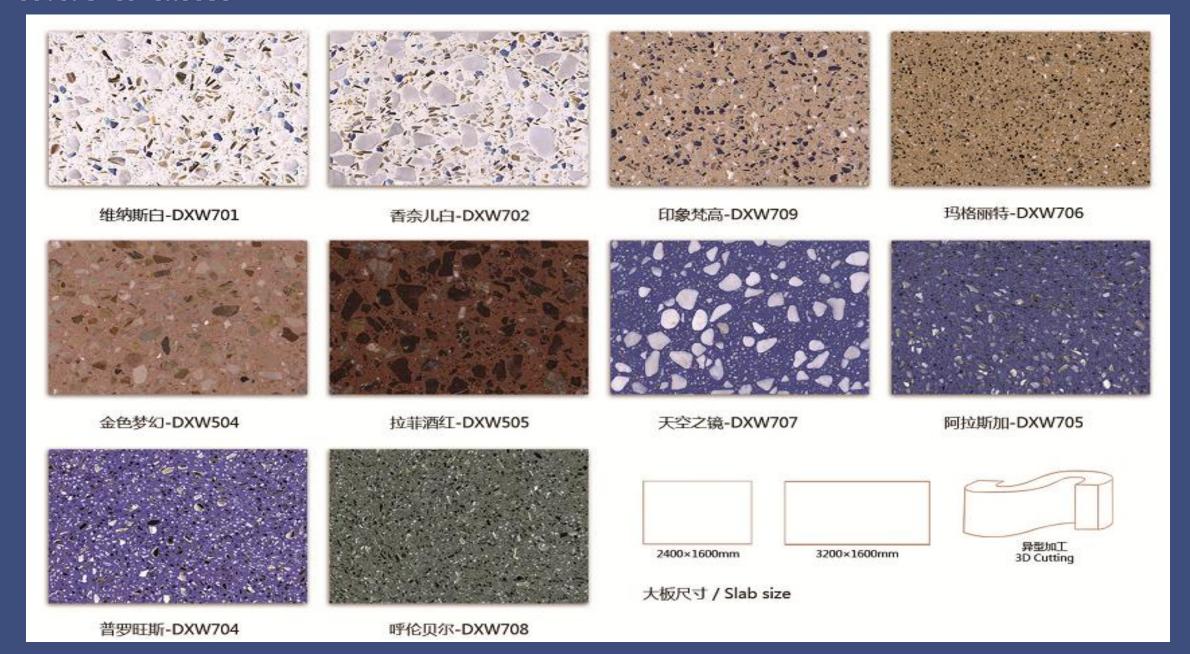

**Standard Slab Sizes**: 2400x1600x20mm & 3200x1600x20mm & 2700x1800x20mm

**Tips:** our terrazzo is suitable for indoor, outdoor, countertops, sinks, fireplaces, pillars railings, etc.









# Processing Program



low energy consumption, no pollution, zero emission, energy conservation and emission reduction, green environmental protection

# 引进意大利技术

致密性高/吸水率低/性能稳定



Water Absorption 吸水率1.33 % 等级:W1



Apparent Density 表观密度2554kg/m³



Freeze and Thaw Resistance 抗冻性 ( 冻融循环后的弯曲强度 ) 11.0MPa KMf25: 84.0



Slip Resistance 防滑性SRV干燥:50 SRV浸湿:9



Flexural Strength 弯曲强度13.1MPa 等级:F1



Abrasion Resistance 耐磨性44.2mm 等级:F1



Reaction Fire 防火测试:燃烧性能等级:A1fl



Compressive Strength 抗压强度: 122MPa

























#### Colors to choose



#### Colors to choose



#### Colors to choose



## Project Carving







#### Table and Sink



Mosaic tiles (reference only, welcome for any customized designs)



### Fireplace and Strips







Surface Finishing





Project View - Theater









Project View - Office Building









### Project View - Hotel Almeta









# HZX STONE



Contacts:

WhatsApp /Ph: 0086-13959299885

Email: info@hzxco.com