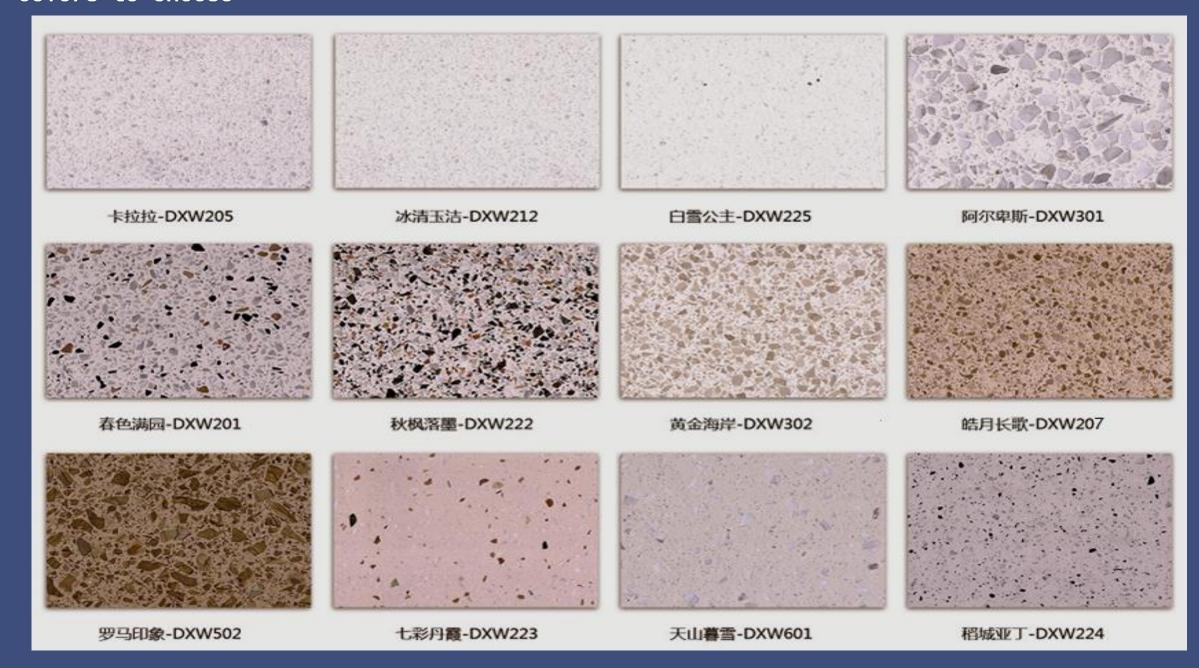

400x1600x900mm & 3200x1600x750mm &2700x1800x900mm

**Standard Slab Sizes**: 2400x1600x20mm & 3200x1600x20mm & 2700x1800x20mm

**Tips:** our terrazzo is suitable for indoor, outdoor, countertops, sinks, fireplaces, pillars railings, etc.









# Processing Program



low energy consumption, no pollution, zero emission, energy conservation and emission reduction, green environmental protection

# 引进意大利技术

致密性高/吸水率低/性能稳定



Water Absorption 吸水率1.33 % 等级:W1



Apparent Density 表观密度2554kg/m³



Freeze and Thaw Resistance 抗冻性 ( 冻融循环后的弯曲强度 ) 11.0MPa KMf25: 84.0



Slip Resistance 防滑性SRV干燥:50 SRV浸湿:9



Flexural Strength 弯曲强度13.1MPa 等级:F1



Abrasion Resistance 耐磨性44.2mm 等级:F1



Reaction Fire 防火测试:燃烧性能等级:A1fl



Compressive Strength 抗压强度: 122MPa

























#### Colors to choose



#### Colors to choose



#### Colors to choose



## Project Carving







#### Table and Sink



Mosaic tiles (reference only, welcome for any customized designs)



### Fireplace and Strips







Surface Finishing





Project View - Theater









Project View - Office Building









### Project View - Hotel Almeta









# HZX STONE



Contacts:

WhatsApp /Ph: 0086-13959299885

Email: info@hzxco.com