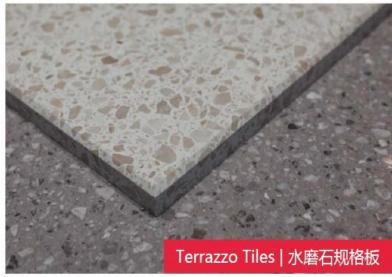

**Standard Block Sizes**: 2400x1600x900mm & 3200x1600x750mm &2700x1800x900mm

**Standard Slab Sizes**: 2400x1600x20mm & 3200x1600x20mm & 2700x1800x20mm

**Tips:** our terrazzo is suitable for indoor, outdoor, countertops, sinks, fireplaces, pillars railings, etc.