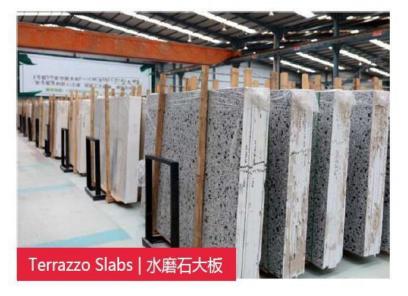

**Standard Block Sizes**: 2400x1600x900mm & 3200x1600x750mm &2700x1800x900mm

**Standard Slab Sizes**: 2400x1600x20mm & 3200x1600x20mm & 2700x1800x20mm

**Tips:** our terrazzo is suitable for indoor, outdoor, countertops, sinks, fireplaces, pillars railings, etc.